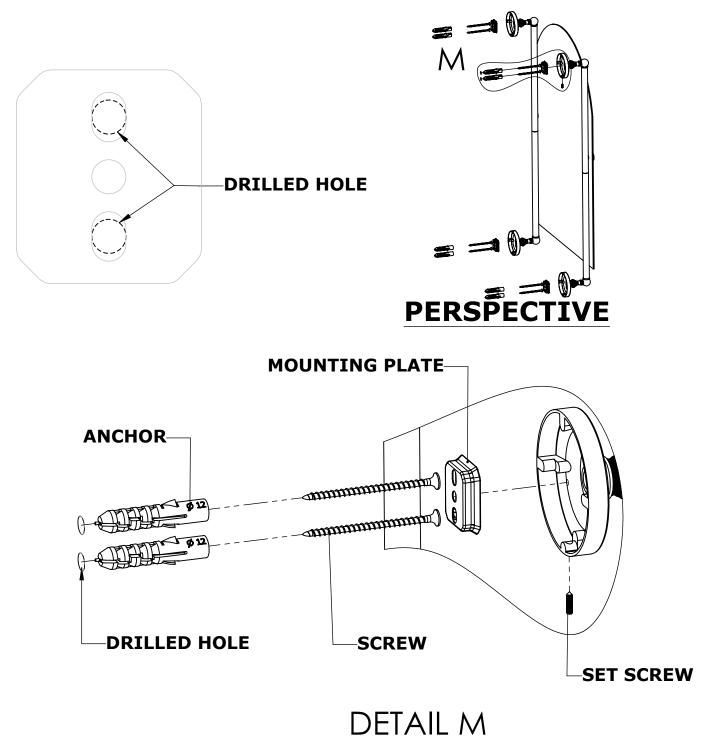

#### Step 1: Drill holes in Wall for screw anchors and attach Mounting Plate to Wall

Determine your desired location for installation and make a mark for the location of the mounting plate. Remove mounting plate from backplate by loosening set screw in backplate as pictured below. Place center hole of mounting plate over mark made above. Make 2 marks where mounting screws will be placed as shown below. Drill hole at each of the marks. (You may substitute other style mounting anchors or screws if desired). Place anchors into the holes made. Place mounting plate over holes and secure to mounting surface using screws as shown below.