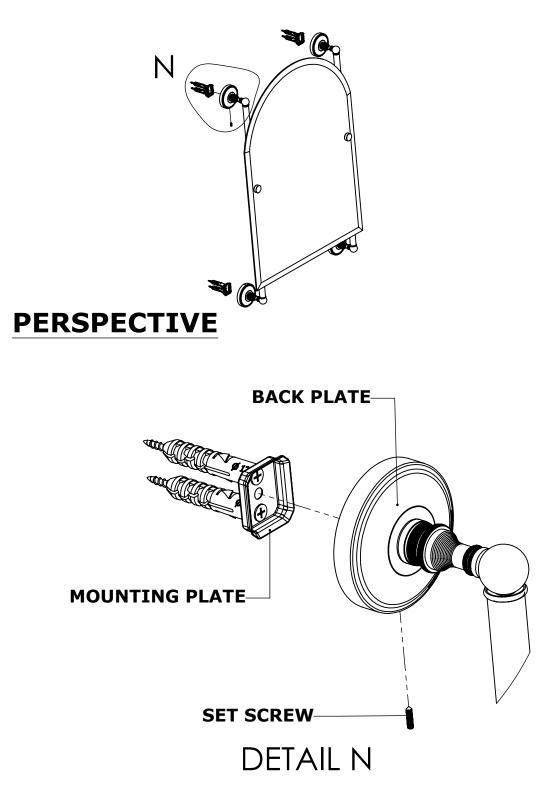

### **INSTALLATION INSTRUCTIONS**

Step 2: Attach Bracket to Mounting Plate.

Place bracket on mounting plate and secure by tightening set screw as shown below.